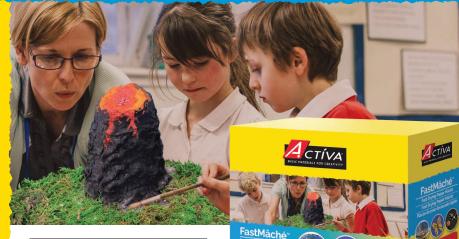

## THE FASTER <u>DRYING PAPIER MÂCHÉ</u>

# **FastMâché™**

FastMâché is an instant papier mâché with a unique formulation that allows it to dry faster than other papier mâché products.

#### Why Customers Love It:

- Just mix with water
- Air dries to white more quickly than regular papier mâché
- Accepts most paint and finishes

### **Ideal For:**

- Fine artists, sculptors, and mixed media artists
- Educators and art teachers
- Hobbyists and crafters

| ITEM #'s | DESCRIPTION | CASE QTY. |
|----------|-------------|-----------|
| 600      | 1.5 lb. box | 3         |
| 605      | 4 lb. box   | 4         |
| 612      | 12 lb. box  | 1         |
| 624      | 24 lb. box  | 1         |