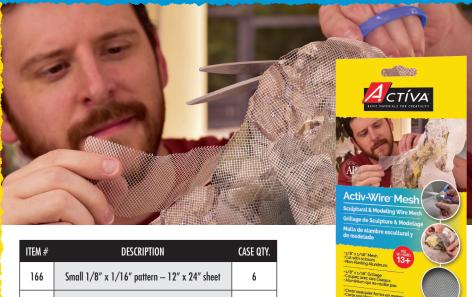

# **Activ-Wire™ Mesh**

Activ-Wire Mesh is a wonderful papier mâché armature that provides excellent structural support for all sculpting projects. It is also a unique material for direct wire sculpture and other craft projects.

### Why Customers Love It:

- Easy to cut with household scissors
- Non-rusting
- Strong support for sculpting mediums

#### **Ideal For:**

- Fine artists, sculptors, mixed media
- Educators and art teachers
- Hobbyists and crafters

Activ-Wire Mesh should be handled with care as it has sharp edges when cut. This product is recommended for ages 13 and older.

166 Small 1/8" x 1/16" pattern — 12" x 24" sheet 6

167 Large 1/4" x 1/8" pattern — 12" x 24" sheet 6

171 Large 1/4" x 1/8" pattern — 24" x 10' roll 1

Contact your sales rep or call us for pricing and ordering information.