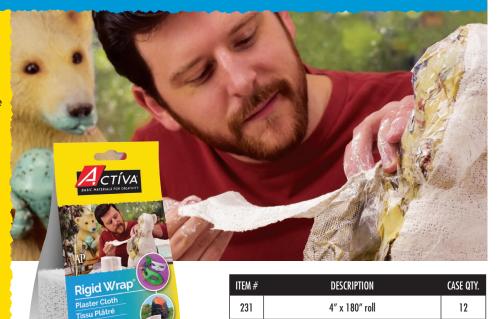

# Rigid Wrap®

Rigid Wrap plaster cloth is a premium quality plaster gauze that is activated with water. Simply wet and shape – alone or over almost any surface – to simplify sculpting!

### Why Customers Love It:

- Air dries in just 30 minutes
- Accepts most paints and finishes
- Useable on its own or to provide structure and support to projects made with Activ-Wire™ Mesh, CelluClay®, and/or FastMâché™
- Each roll is individually wrapped for longer life and cleaner storage

#### **Ideal For:**

- Fine artists, sculptors, and mixed media artists
- Educators and art teachers
- Hobbyists and crafters

 233
 8" x 180" roll
 6

 235
 Bulk Pack – 20 lbs. – 12" x 50' rolls
 1

 236
 Bulk Pack – 5 lbs. – 12" x 50' roll
 4

 238
 Bulk Pack – 2.5 lbs. – 6" x 50' roll
 8

Contact your sales rep or call us for pricing and ordering information.