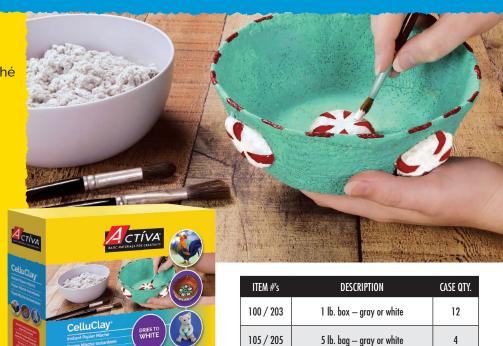

# **CelluClay®**

CelluClay is a unique instant papier mâché that mixes easily, molds quickly, and is virtually limitless in its applications.

### Why Customers Love It:

- Mixes easily with water
- Air dry or bake in the oven to expedite drying
- Use it with or without an armature
- Once dry, it can be sanded, sawed, nailed, and painted – finishing options are endless

#### **Ideal For:**

- Fine artists, sculptors, and mixed media artists
- Educators and art teachers
- Hobbyists and crafters

112 / 212

124 / 224

Contact your sales rep or call us for pricing and ordering information.

12 lb. box - gray or white

24 lb. box - gray or white

1

1