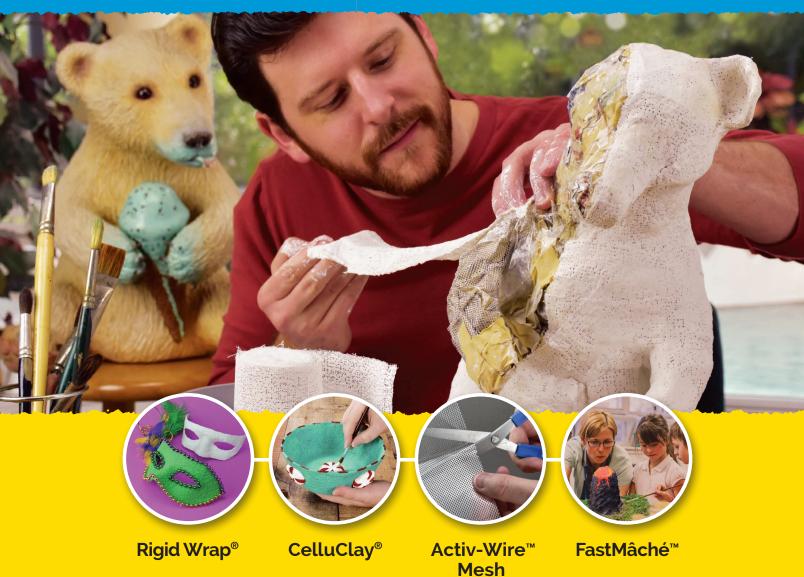

# Look For These Other Great Products From ACTÍVA!

# Rigid Wrap®

Rigid Wrap plaster cloth is a premium quality plaster gauze that is activated with water. Simply wet and shape – alone or over almost any surface – to simplify sculpting!

### Why Customers Love It:

- Air dries in just 30 minutes
- Accepts most paints and finishes
- Useable on its own or to provide structure and support to projects made with Activ-Wire™ Mesh, CelluClay®, and/or FastMâché™
- Each roll is individually wrapped for longer life and cleaner storage

#### **Ideal For:**

- Fine artists, sculptors, and mixed media artists
- Educators and art teachers
- Hobbyists and crafters

 233
 8" x 180" roll
 6

 235
 Bulk Pack – 20 lbs. – 12" x 50' rolls
 1

 236
 Bulk Pack – 5 lbs. – 12" x 50' roll
 4

# **Activ-Wire™ Mesh**

Activ-Wire Mesh is a wonderful papier mâché armature that provides excellent structural support for all sculpting projects. It is also a unique material for direct wire sculpture and other craft projects.

### Why Customers Love It:

- Easy to cut with household scissors
- Non-rusting
- Strong support for sculpting mediums

#### **Ideal For:**

- Fine artists, sculptors, mixed media
- Educators and art teachers
- Hobbyists and crafters

Activ-Wire Mesh should be handled with care as it has sharp edges when cut. This product is recommended for ages 13 and older.

# **CelluClay®**

CelluClay is a unique instant papier mâché that mixes easily, molds quickly, and is virtually limitless in its applications.

### Why Customers Love It:

- Mixes easily with water
- Air dry or bake in the oven to expedite drying
- Use it with or without an armature
- Once dry, it can be sanded, sawed, nailed, and painted – finishing options are endless

#### **Ideal For:**

- Fine artists, sculptors, and mixed media artists
- Educators and art teachers
- Hobbyists and crafters

112 / 212

124 / 224

Contact your sales rep or call us for pricing and ordering information.

# **FastMâché™**

FastMâché is an instant papier mâché with a unique formulation that allows it to dry faster than other papier mâché products.

#### Why Customers Love It:

- Just mix with water
- Air dries to white more quickly than regular papier mâché
- Accepts most paint and finishes

### **Ideal For:**

- Fine artists, sculptors, and mixed media artists
- Educators and art teachers
- Hobbyists and crafters

| ITEM #'s | DESCRIPTION | CASE QTY. |
|----------|-------------|-----------|
| 600      | 1.5 lb. box | 3         |
| 605      | 4 lb. box   | 4         |
| 612      | 12 lb. box  | 1         |
| 624      | 24 lb. box  | 1         |